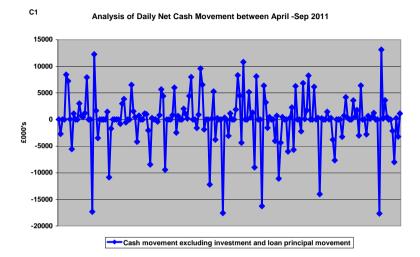

### **SECTION C: CASH MANAGEMENT**

| Additional Treasury Information                                                                                                                       |                                                            |                 |                        |                     |             |  |
|-------------------------------------------------------------------------------------------------------------------------------------------------------|------------------------------------------------------------|-----------------|------------------------|---------------------|-------------|--|
| Section A Debt                                                                                                                                        |                                                            |                 |                        |                     |             |  |
|                                                                                                                                                       |                                                            |                 | Interest               | Payable             |             |  |
| Authorised Boundary                                                                                                                                   | £272m                                                      |                 | Budget                 | Actual              | Variance    |  |
| Operational Boundary                                                                                                                                  | £257m                                                      |                 | £6.8m                  | £6.1m               | £0.7m       |  |
| The maturity of the councils debt is                                                                                                                  | profiled in order th                                       | at no more than | 20% matures in         | any one f           | inancial ye |  |
| No Breaches of Prudential Indicator                                                                                                                   | rs .                                                       |                 |                        |                     |             |  |
| SECTION B: INVESTMENT INFOR                                                                                                                           | RMATION                                                    |                 |                        |                     |             |  |
|                                                                                                                                                       |                                                            |                 |                        | Interest Recievable |             |  |
| Min credit rating of counte                                                                                                                           | and and a second of                                        |                 |                        | A - to 1            | Variance    |  |
|                                                                                                                                                       |                                                            |                 | Budget                 |                     |             |  |
| Max Limit with Natwest So                                                                                                                             | ociety £25m                                                |                 | £1.3m                  |                     |             |  |
| Max Limit with Natwest So<br>Max Limit with other Bank                                                                                                | ciety £25m<br>s /Building Society                          | / £15m          |                        |                     |             |  |
| Max Limit with Natwest So<br>Max Limit with other Bank<br>Max Limit with Lime Fund                                                                    | ociety £25m<br>s /Building Society<br>£10m                 | / £15m          |                        |                     |             |  |
| Max Limit with Natwest So<br>Max Limit with other Bank                                                                                                | ociety £25m<br>s /Building Society<br>£10m                 | ∕ £15m          |                        |                     |             |  |
| Max Limit with Natwest So<br>Max Limit with other Bank<br>Max Limit with Lime Fund<br>Max sum invested over 36                                        | ociety £25m<br>s /Building Society<br>£10m<br>64 days £25m | / £15m          |                        |                     |             |  |
| Max Limit with Natwest So<br>Max Limit with other Bank<br>Max Limit with Lime Fund<br>Max sum invested over 36                                        | ociety £25m<br>s /Building Society<br>£10m<br>64 days £25m | / £15m          |                        |                     |             |  |
| Max Limit with Natwest So<br>Max Limit with other Bank<br>Max Limit with Lime Fund<br>Max sum invested over 36                                        | ociety £25m<br>s /Building Society<br>£10m<br>64 days £25m | / £15m          | £1.3m                  | £1.04m              | (£0.26m)    |  |
| Max Limit with Natwest So<br>Max Limit with other Bank<br>Max Limit with Lime Fund                                                                    | ociety £25m<br>s /Building Society<br>£10m<br>64 days £25m | / £15m          | £1.3m<br>MRP           | £1.04m              | (£0.26m)    |  |
| Max Limit with Natwest So<br>Max Limit with other Bank<br>Max Limit with Lime Fund<br>Max sum invested over 36                                        | ciety £25m<br>s /Building Society<br>£10m<br>54 days £25m  | / £15m          | £1.3m<br>MRP<br>Budget | £1.04m              | (£0.26m)    |  |
| Max Limit with Natwest So<br>Max Limit with other Bank<br>Max Limit with Lime Fund<br>Max sum invested over 36<br>No Breaches of Prudential Indicator | ciety £25m<br>s /Building Society<br>£10m<br>54 days £25m  | £15m            | £1.3m<br>MRP<br>Budget | £1.04m              | (£0.26m     |  |