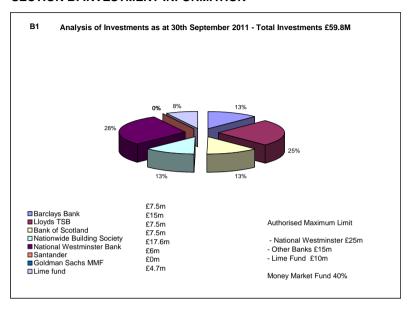

#### **SECTION B: INVESTMENT INFORMATION**

12 111116 tm dashboard September Appendix C

### **SECTION C: CASH MANAGEMENT**

| Additional Treasury Information                                                                                                                       |                                                            |                 |                        |                     |             |  |
|-------------------------------------------------------------------------------------------------------------------------------------------------------|------------------------------------------------------------|-----------------|------------------------|---------------------|-------------|--|
| Section A Debt                                                                                                                                        |                                                            |                 |                        |                     |             |  |
|                                                                                                                                                       |                                                            |                 | Interest               | Payable             |             |  |
| Authorised Boundary                                                                                                                                   | £272m                                                      |                 | Budget                 | Actual              | Variance    |  |
| Operational Boundary                                                                                                                                  | £257m                                                      |                 | £6.8m                  | £6.1m               | £0.7m       |  |
| The maturity of the councils debt is                                                                                                                  | profiled in order th                                       | at no more than | 20% matures in         | any one f           | inancial ye |  |
| No Breaches of Prudential Indicator                                                                                                                   | rs .                                                       |                 |                        |                     |             |  |
| SECTION B: INVESTMENT INFOR                                                                                                                           | RMATION                                                    |                 |                        |                     |             |  |
|                                                                                                                                                       |                                                            |                 |                        | Interest Recievable |             |  |
| Min credit rating of counte                                                                                                                           | and and a second of                                        |                 |                        | A - to 1            | Variance    |  |
|                                                                                                                                                       |                                                            |                 | Budget                 |                     |             |  |
| Max Limit with Natwest So                                                                                                                             | ociety £25m                                                |                 | £1.3m                  |                     |             |  |
| Max Limit with Natwest So<br>Max Limit with other Bank                                                                                                | ciety £25m<br>s /Building Society                          | / £15m          |                        |                     |             |  |
| Max Limit with Natwest So<br>Max Limit with other Bank<br>Max Limit with Lime Fund                                                                    | ociety £25m<br>s /Building Society<br>£10m                 | / £15m          |                        |                     |             |  |
| Max Limit with Natwest So<br>Max Limit with other Bank                                                                                                | ociety £25m<br>s /Building Society<br>£10m                 | ∕ £15m          |                        |                     |             |  |
| Max Limit with Natwest So<br>Max Limit with other Bank<br>Max Limit with Lime Fund<br>Max sum invested over 36                                        | ociety £25m<br>s /Building Society<br>£10m<br>64 days £25m | / £15m          |                        |                     |             |  |
| Max Limit with Natwest So<br>Max Limit with other Bank<br>Max Limit with Lime Fund<br>Max sum invested over 36                                        | ociety £25m<br>s /Building Society<br>£10m<br>64 days £25m | / £15m          |                        |                     |             |  |
| Max Limit with Natwest So<br>Max Limit with other Bank<br>Max Limit with Lime Fund<br>Max sum invested over 36                                        | ociety £25m<br>s /Building Society<br>£10m<br>64 days £25m | / £15m          | £1.3m                  | £1.04m              | (£0.26m)    |  |
| Max Limit with Natwest So<br>Max Limit with other Bank<br>Max Limit with Lime Fund                                                                    | ociety £25m<br>s /Building Society<br>£10m<br>64 days £25m | / £15m          | £1.3m<br>MRP           | £1.04m              | (£0.26m)    |  |
| Max Limit with Natwest So<br>Max Limit with other Bank<br>Max Limit with Lime Fund<br>Max sum invested over 36                                        | ciety £25m<br>s /Building Society<br>£10m<br>54 days £25m  | / £15m          | £1.3m<br>MRP<br>Budget | £1.04m              | (£0.26m)    |  |
| Max Limit with Natwest So<br>Max Limit with other Bank<br>Max Limit with Lime Fund<br>Max sum invested over 36<br>No Breaches of Prudential Indicator | ciety £25m<br>s /Building Society<br>£10m<br>54 days £25m  | £15m            | £1.3m<br>MRP<br>Budget | £1.04m              | (£0.26m     |  |