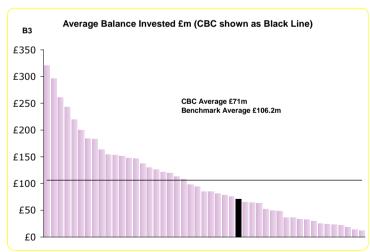

#### **SECTION B: INVESTMENT INFORMATION**

12 111116 tm dashboard September Appendix C

### **SECTION C: CASH MANAGEMENT**

| Additional Treasury Information                                                                                                                       |                                                            |                 |                        |                     |             |  |
|-------------------------------------------------------------------------------------------------------------------------------------------------------|------------------------------------------------------------|-----------------|------------------------|---------------------|-------------|--|
| Section A Debt                                                                                                                                        |                                                            |                 |                        |                     |             |  |
|                                                                                                                                                       |                                                            |                 | Interest               | Payable             |             |  |
| Authorised Boundary                                                                                                                                   | £272m                                                      |                 | Budget                 | Actual              | Variance    |  |
| Operational Boundary                                                                                                                                  | £257m                                                      |                 | £6.8m                  | £6.1m               | £0.7m       |  |
| The maturity of the councils debt is                                                                                                                  | profiled in order th                                       | at no more than | 20% matures in         | any one f           | inancial ye |  |
| No Breaches of Prudential Indicator                                                                                                                   | rs .                                                       |                 |                        |                     |             |  |
| SECTION B: INVESTMENT INFOR                                                                                                                           | RMATION                                                    |                 |                        |                     |             |  |
|                                                                                                                                                       |                                                            |                 |                        | Interest Recievable |             |  |
| Min credit rating of counte                                                                                                                           | and and a second of                                        |                 |                        | A - to 1            | Variance    |  |
|                                                                                                                                                       |                                                            |                 | Budget                 |                     |             |  |
| Max Limit with Natwest So                                                                                                                             | ociety £25m                                                |                 | £1.3m                  |                     |             |  |
| Max Limit with Natwest So<br>Max Limit with other Bank                                                                                                | ciety £25m<br>s /Building Society                          | / £15m          |                        |                     |             |  |
| Max Limit with Natwest So<br>Max Limit with other Bank<br>Max Limit with Lime Fund                                                                    | ociety £25m<br>s /Building Society<br>£10m                 | / £15m          |                        |                     |             |  |
| Max Limit with Natwest So<br>Max Limit with other Bank                                                                                                | ociety £25m<br>s /Building Society<br>£10m                 | ∕ £15m          |                        |                     |             |  |
| Max Limit with Natwest So<br>Max Limit with other Bank<br>Max Limit with Lime Fund<br>Max sum invested over 36                                        | ociety £25m<br>s /Building Society<br>£10m<br>64 days £25m | / £15m          |                        |                     |             |  |
| Max Limit with Natwest So<br>Max Limit with other Bank<br>Max Limit with Lime Fund<br>Max sum invested over 36                                        | ociety £25m<br>s /Building Society<br>£10m<br>64 days £25m | / £15m          |                        |                     |             |  |
| Max Limit with Natwest So<br>Max Limit with other Bank<br>Max Limit with Lime Fund<br>Max sum invested over 36                                        | ociety £25m<br>s /Building Society<br>£10m<br>64 days £25m | / £15m          | £1.3m                  | £1.04m              | (£0.26m)    |  |
| Max Limit with Natwest So<br>Max Limit with other Bank<br>Max Limit with Lime Fund                                                                    | ociety £25m<br>s /Building Society<br>£10m<br>64 days £25m | / £15m          | £1.3m<br>MRP           | £1.04m              | (£0.26m)    |  |
| Max Limit with Natwest So<br>Max Limit with other Bank<br>Max Limit with Lime Fund<br>Max sum invested over 36                                        | ciety £25m<br>s /Building Society<br>£10m<br>54 days £25m  | / £15m          | £1.3m<br>MRP<br>Budget | £1.04m              | (£0.26m)    |  |
| Max Limit with Natwest So<br>Max Limit with other Bank<br>Max Limit with Lime Fund<br>Max sum invested over 36<br>No Breaches of Prudential Indicator | ciety £25m<br>s /Building Society<br>£10m<br>54 days £25m  | £15m            | £1.3m<br>MRP<br>Budget | £1.04m              | (£0.26m     |  |