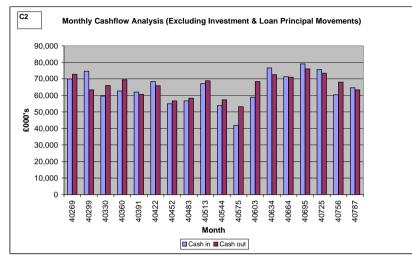

### **SECTION C: CASH MANAGEMENT**

| Additional Treasury Information                                                                                                                       |                                                            |                 |                        |                     |             |  |
|-------------------------------------------------------------------------------------------------------------------------------------------------------|------------------------------------------------------------|-----------------|------------------------|---------------------|-------------|--|
| Section A Debt                                                                                                                                        |                                                            |                 |                        |                     |             |  |
|                                                                                                                                                       |                                                            |                 | Interest               | Payable             |             |  |
| Authorised Boundary                                                                                                                                   | £272m                                                      |                 | Budget                 | Actual              | Variance    |  |
| Operational Boundary                                                                                                                                  | £257m                                                      |                 | £6.8m                  | £6.1m               | £0.7m       |  |
| The maturity of the councils debt is                                                                                                                  | profiled in order th                                       | at no more than | 20% matures in         | any one f           | inancial ye |  |
| No Breaches of Prudential Indicator                                                                                                                   | rs .                                                       |                 |                        |                     |             |  |
| SECTION B: INVESTMENT INFOR                                                                                                                           | RMATION                                                    |                 |                        |                     |             |  |
|                                                                                                                                                       |                                                            |                 |                        | Interest Recievable |             |  |
| Min credit rating of counte                                                                                                                           | and and a second of                                        |                 |                        | A - to 1            | Variance    |  |
|                                                                                                                                                       |                                                            |                 | Budget                 |                     |             |  |
| Max Limit with Natwest So                                                                                                                             | ociety £25m                                                |                 | £1.3m                  |                     |             |  |
| Max Limit with Natwest So<br>Max Limit with other Bank                                                                                                | ciety £25m<br>s /Building Society                          | / £15m          |                        |                     |             |  |
| Max Limit with Natwest So<br>Max Limit with other Bank<br>Max Limit with Lime Fund                                                                    | ociety £25m<br>s /Building Society<br>£10m                 | / £15m          |                        |                     |             |  |
| Max Limit with Natwest So<br>Max Limit with other Bank                                                                                                | ociety £25m<br>s /Building Society<br>£10m                 | ∕ £15m          |                        |                     |             |  |
| Max Limit with Natwest So<br>Max Limit with other Bank<br>Max Limit with Lime Fund<br>Max sum invested over 36                                        | ociety £25m<br>s /Building Society<br>£10m<br>64 days £25m | / £15m          |                        |                     |             |  |
| Max Limit with Natwest So<br>Max Limit with other Bank<br>Max Limit with Lime Fund<br>Max sum invested over 36                                        | ociety £25m<br>s /Building Society<br>£10m<br>64 days £25m | / £15m          |                        |                     |             |  |
| Max Limit with Natwest So<br>Max Limit with other Bank<br>Max Limit with Lime Fund<br>Max sum invested over 36                                        | ociety £25m<br>s /Building Society<br>£10m<br>64 days £25m | / £15m          | £1.3m                  | £1.04m              | (£0.26m)    |  |
| Max Limit with Natwest So<br>Max Limit with other Bank<br>Max Limit with Lime Fund                                                                    | ociety £25m<br>s /Building Society<br>£10m<br>64 days £25m | / £15m          | £1.3m<br>MRP           | £1.04m              | (£0.26m)    |  |
| Max Limit with Natwest So<br>Max Limit with other Bank<br>Max Limit with Lime Fund<br>Max sum invested over 36                                        | ciety £25m<br>s /Building Society<br>£10m<br>54 days £25m  | / £15m          | £1.3m<br>MRP<br>Budget | £1.04m              | (£0.26m)    |  |
| Max Limit with Natwest So<br>Max Limit with other Bank<br>Max Limit with Lime Fund<br>Max sum invested over 36<br>No Breaches of Prudential Indicator | ciety £25m<br>s /Building Society<br>£10m<br>54 days £25m  | £15m            | £1.3m<br>MRP<br>Budget | £1.04m              | (£0.26m     |  |