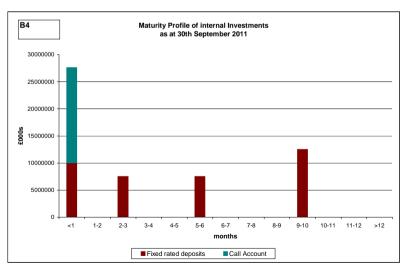

#### **SECTION B: INVESTMENT INFORMATION**

12 111116 tm dashboard September Appendix C

### **SECTION C: CASH MANAGEMENT**

| Additional Treasury Information                                                                                                                       |                                                            |                 |                        |                     |             |  |
|-------------------------------------------------------------------------------------------------------------------------------------------------------|------------------------------------------------------------|-----------------|------------------------|---------------------|-------------|--|
| Section A Debt                                                                                                                                        |                                                            |                 |                        |                     |             |  |
|                                                                                                                                                       |                                                            |                 | Interest               | Payable             |             |  |
| Authorised Boundary                                                                                                                                   | £272m                                                      |                 | Budget                 | Actual              | Variance    |  |
| Operational Boundary                                                                                                                                  | £257m                                                      |                 | £6.8m                  | £6.1m               | £0.7m       |  |
| The maturity of the councils debt is                                                                                                                  | profiled in order th                                       | at no more than | 20% matures in         | any one f           | inancial ye |  |
| No Breaches of Prudential Indicator                                                                                                                   | rs .                                                       |                 |                        |                     |             |  |
| SECTION B: INVESTMENT INFOR                                                                                                                           | RMATION                                                    |                 |                        |                     |             |  |
|                                                                                                                                                       |                                                            |                 |                        | Interest Recievable |             |  |
| Min credit rating of counte                                                                                                                           | and and a second of                                        |                 |                        | A - to 1            | Variance    |  |
|                                                                                                                                                       |                                                            |                 | Budget                 |                     |             |  |
| Max Limit with Natwest So                                                                                                                             | ociety £25m                                                |                 | £1.3m                  |                     |             |  |
| Max Limit with Natwest So<br>Max Limit with other Bank                                                                                                | ciety £25m<br>s /Building Society                          | / £15m          |                        |                     |             |  |
| Max Limit with Natwest So<br>Max Limit with other Bank<br>Max Limit with Lime Fund                                                                    | ociety £25m<br>s /Building Society<br>£10m                 | / £15m          |                        |                     |             |  |
| Max Limit with Natwest So<br>Max Limit with other Bank                                                                                                | ociety £25m<br>s /Building Society<br>£10m                 | ∕ £15m          |                        |                     |             |  |
| Max Limit with Natwest So<br>Max Limit with other Bank<br>Max Limit with Lime Fund<br>Max sum invested over 36                                        | ociety £25m<br>s /Building Society<br>£10m<br>64 days £25m | / £15m          |                        |                     |             |  |
| Max Limit with Natwest So<br>Max Limit with other Bank<br>Max Limit with Lime Fund<br>Max sum invested over 36                                        | ociety £25m<br>s /Building Society<br>£10m<br>64 days £25m | / £15m          |                        |                     |             |  |
| Max Limit with Natwest So<br>Max Limit with other Bank<br>Max Limit with Lime Fund<br>Max sum invested over 36                                        | ociety £25m<br>s /Building Society<br>£10m<br>64 days £25m | / £15m          | £1.3m                  | £1.04m              | (£0.26m)    |  |
| Max Limit with Natwest So<br>Max Limit with other Bank<br>Max Limit with Lime Fund                                                                    | ociety £25m<br>s /Building Society<br>£10m<br>64 days £25m | / £15m          | £1.3m<br>MRP           | £1.04m              | (£0.26m)    |  |
| Max Limit with Natwest So<br>Max Limit with other Bank<br>Max Limit with Lime Fund<br>Max sum invested over 36                                        | ciety £25m<br>s /Building Society<br>£10m<br>54 days £25m  | / £15m          | £1.3m<br>MRP<br>Budget | £1.04m              | (£0.26m)    |  |
| Max Limit with Natwest So<br>Max Limit with other Bank<br>Max Limit with Lime Fund<br>Max sum invested over 36<br>No Breaches of Prudential Indicator | ciety £25m<br>s /Building Society<br>£10m<br>54 days £25m  | £15m            | £1.3m<br>MRP<br>Budget | £1.04m              | (£0.26m     |  |