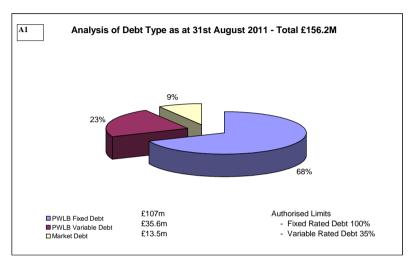

#### **SECTION A: DEBT INFORMATION**

12 111116 tm dashboard September Appendix C

### **SECTION C: CASH MANAGEMENT**

| Additional Treasury Information                                                                                                                       |                                                            |                 |                        |                     |             |  |
|-------------------------------------------------------------------------------------------------------------------------------------------------------|------------------------------------------------------------|-----------------|------------------------|---------------------|-------------|--|
| Section A Debt                                                                                                                                        |                                                            |                 |                        |                     |             |  |
|                                                                                                                                                       |                                                            |                 | Interest               | Payable             |             |  |
| Authorised Boundary                                                                                                                                   | £272m                                                      |                 | Budget                 | Actual              | Variance    |  |
| Operational Boundary                                                                                                                                  | £257m                                                      |                 | £6.8m                  | £6.1m               | £0.7m       |  |
| The maturity of the councils debt is                                                                                                                  | profiled in order th                                       | at no more than | 20% matures in         | any one f           | inancial ye |  |
| No Breaches of Prudential Indicator                                                                                                                   | rs .                                                       |                 |                        |                     |             |  |
| SECTION B: INVESTMENT INFOR                                                                                                                           | RMATION                                                    |                 |                        |                     |             |  |
|                                                                                                                                                       |                                                            |                 |                        | Interest Recievable |             |  |
| Min credit rating of counte                                                                                                                           | and and a second of                                        |                 |                        | A - to 1            | Variance    |  |
|                                                                                                                                                       |                                                            |                 | Budget                 |                     |             |  |
| Max Limit with Natwest So                                                                                                                             | ociety £25m                                                |                 | £1.3m                  |                     |             |  |
| Max Limit with Natwest So<br>Max Limit with other Bank                                                                                                | ciety £25m<br>s /Building Society                          | / £15m          |                        |                     |             |  |
| Max Limit with Natwest So<br>Max Limit with other Bank<br>Max Limit with Lime Fund                                                                    | ociety £25m<br>s /Building Society<br>£10m                 | / £15m          |                        |                     |             |  |
| Max Limit with Natwest So<br>Max Limit with other Bank                                                                                                | ociety £25m<br>s /Building Society<br>£10m                 | ∕ £15m          |                        |                     |             |  |
| Max Limit with Natwest So<br>Max Limit with other Bank<br>Max Limit with Lime Fund<br>Max sum invested over 36                                        | ociety £25m<br>s /Building Society<br>£10m<br>64 days £25m | / £15m          |                        |                     |             |  |
| Max Limit with Natwest So<br>Max Limit with other Bank<br>Max Limit with Lime Fund<br>Max sum invested over 36                                        | ociety £25m<br>s /Building Society<br>£10m<br>64 days £25m | / £15m          |                        |                     |             |  |
| Max Limit with Natwest So<br>Max Limit with other Bank<br>Max Limit with Lime Fund<br>Max sum invested over 36                                        | ociety £25m<br>s /Building Society<br>£10m<br>64 days £25m | / £15m          | £1.3m                  | £1.04m              | (£0.26m)    |  |
| Max Limit with Natwest So<br>Max Limit with other Bank<br>Max Limit with Lime Fund                                                                    | ociety £25m<br>s /Building Society<br>£10m<br>64 days £25m | / £15m          | £1.3m<br>MRP           | £1.04m              | (£0.26m)    |  |
| Max Limit with Natwest So<br>Max Limit with other Bank<br>Max Limit with Lime Fund<br>Max sum invested over 36                                        | ciety £25m<br>s /Building Society<br>£10m<br>54 days £25m  | / £15m          | £1.3m<br>MRP<br>Budget | £1.04m              | (£0.26m)    |  |
| Max Limit with Natwest So<br>Max Limit with other Bank<br>Max Limit with Lime Fund<br>Max sum invested over 36<br>No Breaches of Prudential Indicator | ciety £25m<br>s /Building Society<br>£10m<br>54 days £25m  | £15m            | £1.3m<br>MRP<br>Budget | £1.04m              | (£0.26m     |  |