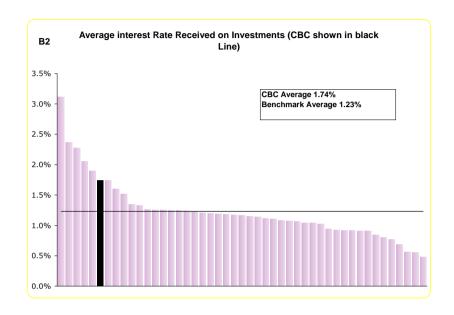

#### **SECTION B: INVESTMENT INFORMATION**

12 111116 tm dashboard September Appendix C

### **SECTION C: CASH MANAGEMENT**

| Additional Treasury Information                                                                                                                       |                                                            |                 |                        |                     |             |  |
|-------------------------------------------------------------------------------------------------------------------------------------------------------|------------------------------------------------------------|-----------------|------------------------|---------------------|-------------|--|
| Section A Debt                                                                                                                                        |                                                            |                 |                        |                     |             |  |
|                                                                                                                                                       |                                                            |                 | Interest               | Payable             |             |  |
| Authorised Boundary                                                                                                                                   | £272m                                                      |                 | Budget                 | Actual              | Variance    |  |
| Operational Boundary                                                                                                                                  | £257m                                                      |                 | £6.8m                  | £6.1m               | £0.7m       |  |
| The maturity of the councils debt is                                                                                                                  | profiled in order th                                       | at no more than | 20% matures in         | any one f           | inancial ye |  |
| No Breaches of Prudential Indicator                                                                                                                   | rs .                                                       |                 |                        |                     |             |  |
| SECTION B: INVESTMENT INFOR                                                                                                                           | RMATION                                                    |                 |                        |                     |             |  |
|                                                                                                                                                       |                                                            |                 |                        | Interest Recievable |             |  |
| Min credit rating of counte                                                                                                                           | and and a second of                                        |                 |                        | A - to 1            | Variance    |  |
|                                                                                                                                                       |                                                            |                 | Budget                 |                     |             |  |
| Max Limit with Natwest So                                                                                                                             | ociety £25m                                                |                 | £1.3m                  |                     |             |  |
| Max Limit with Natwest So<br>Max Limit with other Bank                                                                                                | ciety £25m<br>s /Building Society                          | / £15m          |                        |                     |             |  |
| Max Limit with Natwest So<br>Max Limit with other Bank<br>Max Limit with Lime Fund                                                                    | ociety £25m<br>s /Building Society<br>£10m                 | / £15m          |                        |                     |             |  |
| Max Limit with Natwest So<br>Max Limit with other Bank                                                                                                | ociety £25m<br>s /Building Society<br>£10m                 | ∕ £15m          |                        |                     |             |  |
| Max Limit with Natwest So<br>Max Limit with other Bank<br>Max Limit with Lime Fund<br>Max sum invested over 36                                        | ociety £25m<br>s /Building Society<br>£10m<br>64 days £25m | / £15m          |                        |                     |             |  |
| Max Limit with Natwest So<br>Max Limit with other Bank<br>Max Limit with Lime Fund<br>Max sum invested over 36                                        | ociety £25m<br>s /Building Society<br>£10m<br>64 days £25m | / £15m          |                        |                     |             |  |
| Max Limit with Natwest So<br>Max Limit with other Bank<br>Max Limit with Lime Fund<br>Max sum invested over 36                                        | ociety £25m<br>s /Building Society<br>£10m<br>64 days £25m | / £15m          | £1.3m                  | £1.04m              | (£0.26m)    |  |
| Max Limit with Natwest So<br>Max Limit with other Bank<br>Max Limit with Lime Fund                                                                    | ociety £25m<br>s /Building Society<br>£10m<br>64 days £25m | / £15m          | £1.3m<br>MRP           | £1.04m              | (£0.26m)    |  |
| Max Limit with Natwest So<br>Max Limit with other Bank<br>Max Limit with Lime Fund<br>Max sum invested over 36                                        | ciety £25m<br>s /Building Society<br>£10m<br>54 days £25m  | / £15m          | £1.3m<br>MRP<br>Budget | £1.04m              | (£0.26m)    |  |
| Max Limit with Natwest So<br>Max Limit with other Bank<br>Max Limit with Lime Fund<br>Max sum invested over 36<br>No Breaches of Prudential Indicator | ciety £25m<br>s /Building Society<br>£10m<br>54 days £25m  | £15m            | £1.3m<br>MRP<br>Budget | £1.04m              | (£0.26m     |  |