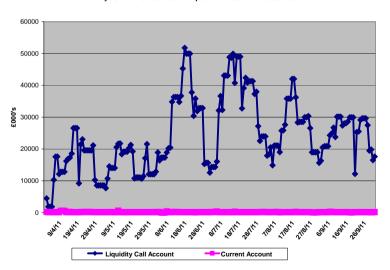

### **SECTION C: CASH MANAGEMENT**

| Additional Treasury Information                                                                                                                       |                                                            |                 |                        |                     |             |  |
|-------------------------------------------------------------------------------------------------------------------------------------------------------|------------------------------------------------------------|-----------------|------------------------|---------------------|-------------|--|
| Section A Debt                                                                                                                                        |                                                            |                 |                        |                     |             |  |
|                                                                                                                                                       |                                                            |                 | Interest               | Payable             |             |  |
| Authorised Boundary                                                                                                                                   | £272m                                                      |                 | Budget                 | Actual              | Variance    |  |
| Operational Boundary                                                                                                                                  | £257m                                                      |                 | £6.8m                  | £6.1m               | £0.7m       |  |
| The maturity of the councils debt is                                                                                                                  | profiled in order th                                       | at no more than | 20% matures in         | any one f           | inancial ye |  |
| No Breaches of Prudential Indicator                                                                                                                   | rs .                                                       |                 |                        |                     |             |  |
| SECTION B: INVESTMENT INFOR                                                                                                                           | RMATION                                                    |                 |                        |                     |             |  |
|                                                                                                                                                       |                                                            |                 |                        | Interest Recievable |             |  |
| Min credit rating of counte                                                                                                                           | and and a second of                                        |                 |                        | A - to 1            | Variance    |  |
|                                                                                                                                                       |                                                            |                 | Budget                 |                     |             |  |
| Max Limit with Natwest So                                                                                                                             | ociety £25m                                                |                 | £1.3m                  |                     |             |  |
| Max Limit with Natwest So<br>Max Limit with other Bank                                                                                                | ciety £25m<br>s /Building Society                          | / £15m          |                        |                     |             |  |
| Max Limit with Natwest So<br>Max Limit with other Bank<br>Max Limit with Lime Fund                                                                    | ociety £25m<br>s /Building Society<br>£10m                 | / £15m          |                        |                     |             |  |
| Max Limit with Natwest So<br>Max Limit with other Bank                                                                                                | ociety £25m<br>s /Building Society<br>£10m                 | ∕ £15m          |                        |                     |             |  |
| Max Limit with Natwest So<br>Max Limit with other Bank<br>Max Limit with Lime Fund<br>Max sum invested over 36                                        | ociety £25m<br>s /Building Society<br>£10m<br>64 days £25m | / £15m          |                        |                     |             |  |
| Max Limit with Natwest So<br>Max Limit with other Bank<br>Max Limit with Lime Fund<br>Max sum invested over 36                                        | ociety £25m<br>s /Building Society<br>£10m<br>64 days £25m | / £15m          |                        |                     |             |  |
| Max Limit with Natwest So<br>Max Limit with other Bank<br>Max Limit with Lime Fund<br>Max sum invested over 36                                        | ociety £25m<br>s /Building Society<br>£10m<br>64 days £25m | / £15m          | £1.3m                  | £1.04m              | (£0.26m)    |  |
| Max Limit with Natwest So<br>Max Limit with other Bank<br>Max Limit with Lime Fund                                                                    | ociety £25m<br>s /Building Society<br>£10m<br>64 days £25m | / £15m          | £1.3m<br>MRP           | £1.04m              | (£0.26m)    |  |
| Max Limit with Natwest So<br>Max Limit with other Bank<br>Max Limit with Lime Fund<br>Max sum invested over 36                                        | ciety £25m<br>s /Building Society<br>£10m<br>54 days £25m  | / £15m          | £1.3m<br>MRP<br>Budget | £1.04m              | (£0.26m)    |  |
| Max Limit with Natwest So<br>Max Limit with other Bank<br>Max Limit with Lime Fund<br>Max sum invested over 36<br>No Breaches of Prudential Indicator | ciety £25m<br>s /Building Society<br>£10m<br>54 days £25m  | £15m            | £1.3m<br>MRP<br>Budget | £1.04m              | (£0.26m     |  |