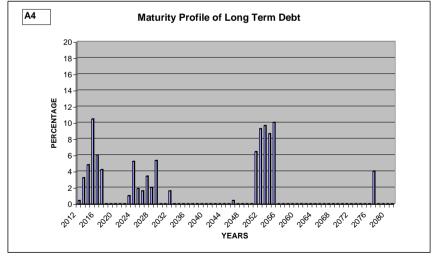

#### **SECTION A: DEBT INFORMATION**

12 111116 tm dashboard September Appendix C

### **SECTION C: CASH MANAGEMENT**

| Additional Treasury Information                                                                                                                       |                                                            |                 |                        |                     |             |  |
|-------------------------------------------------------------------------------------------------------------------------------------------------------|------------------------------------------------------------|-----------------|------------------------|---------------------|-------------|--|
| Section A Debt                                                                                                                                        |                                                            |                 |                        |                     |             |  |
|                                                                                                                                                       |                                                            |                 | Interest               | Payable             |             |  |
| Authorised Boundary                                                                                                                                   | £272m                                                      |                 | Budget                 | Actual              | Variance    |  |
| Operational Boundary                                                                                                                                  | £257m                                                      |                 | £6.8m                  | £6.1m               | £0.7m       |  |
| The maturity of the councils debt is                                                                                                                  | profiled in order th                                       | at no more than | 20% matures in         | any one f           | inancial ye |  |
| No Breaches of Prudential Indicator                                                                                                                   | rs .                                                       |                 |                        |                     |             |  |
| SECTION B: INVESTMENT INFOR                                                                                                                           | RMATION                                                    |                 |                        |                     |             |  |
|                                                                                                                                                       |                                                            |                 |                        | Interest Recievable |             |  |
| Min credit rating of counte                                                                                                                           | and and a second of                                        |                 |                        | A - to 1            | Variance    |  |
|                                                                                                                                                       |                                                            |                 | Budget                 |                     |             |  |
| Max Limit with Natwest So                                                                                                                             | ociety £25m                                                |                 | £1.3m                  |                     |             |  |
| Max Limit with Natwest So<br>Max Limit with other Bank                                                                                                | ciety £25m<br>s /Building Society                          | / £15m          |                        |                     |             |  |
| Max Limit with Natwest So<br>Max Limit with other Bank<br>Max Limit with Lime Fund                                                                    | ociety £25m<br>s /Building Society<br>£10m                 | / £15m          |                        |                     |             |  |
| Max Limit with Natwest So<br>Max Limit with other Bank                                                                                                | ociety £25m<br>s /Building Society<br>£10m                 | ∕ £15m          |                        |                     |             |  |
| Max Limit with Natwest So<br>Max Limit with other Bank<br>Max Limit with Lime Fund<br>Max sum invested over 36                                        | ociety £25m<br>s /Building Society<br>£10m<br>64 days £25m | / £15m          |                        |                     |             |  |
| Max Limit with Natwest So<br>Max Limit with other Bank<br>Max Limit with Lime Fund<br>Max sum invested over 36                                        | ociety £25m<br>s /Building Society<br>£10m<br>64 days £25m | / £15m          |                        |                     |             |  |
| Max Limit with Natwest So<br>Max Limit with other Bank<br>Max Limit with Lime Fund<br>Max sum invested over 36                                        | ociety £25m<br>s /Building Society<br>£10m<br>64 days £25m | / £15m          | £1.3m                  | £1.04m              | (£0.26m)    |  |
| Max Limit with Natwest So<br>Max Limit with other Bank<br>Max Limit with Lime Fund                                                                    | ociety £25m<br>s /Building Society<br>£10m<br>64 days £25m | / £15m          | £1.3m<br>MRP           | £1.04m              | (£0.26m)    |  |
| Max Limit with Natwest So<br>Max Limit with other Bank<br>Max Limit with Lime Fund<br>Max sum invested over 36                                        | ciety £25m<br>s /Building Society<br>£10m<br>54 days £25m  | / £15m          | £1.3m<br>MRP<br>Budget | £1.04m              | (£0.26m)    |  |
| Max Limit with Natwest So<br>Max Limit with other Bank<br>Max Limit with Lime Fund<br>Max sum invested over 36<br>No Breaches of Prudential Indicator | ciety £25m<br>s /Building Society<br>£10m<br>54 days £25m  | £15m            | £1.3m<br>MRP<br>Budget | £1.04m              | (£0.26m     |  |